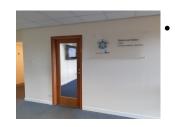

Follow the signs for Telford & Wrekin CVS and you will see the reception door to Telford & Wrekin CVS, there will be someone to welcome you on reception.

If you come up in the lift press the button for floor 2.

Follow the signs for Telford & Wrekin CVS.