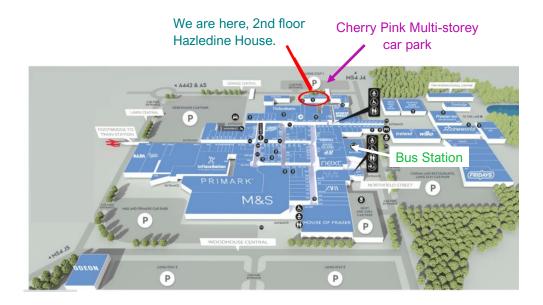

## How to find us:

Our offices are conveniently situated at Telford Centre, making them easily accessed by car, train and bus services.

Our nearest car park is the Cherry Pink Multi-storey, just across the bridge from us.

There is also a car park located near Hazledine House in Central Square, this car park is strictly for dropping off and picking up with a maximum stay of 10 minutes, if you wish to stay any longer you will need to use the Pay & Display machine to prevent incurring a parking fine.

## **Directions to Hazledine House from Cherry Pink carpark**

If you are coming in via the Cherry Pink multi storey carpark from floor 2, walk over the bridge into Hazledine House.

The stairs will be on your left, go up to floor 2.