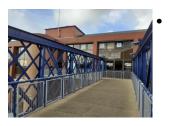

## **Directions to Hazledine House from Telford Centre**

From Telford Centre walk down from Poundland towards the exit, walk over the bridge into Hazledine House.

As you walk through you will see the stairs in front of you, which will take you to floor 2,

## **Directions to Hazledine House from Cherry Pink carpark**

If you are coming in via the Cherry Pink multi storey carpark from floor 2, walk over the bridge into Hazledine House.

The stairs will be on your left, go up to floor 2.