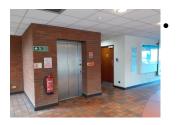

Follow the signs for Telford & Wrekin CVS and you will see the reception door to Telford & Wrekin CVS, there will be someone to welcome you on reception.

If you come up in the lift press the button for floor 2.